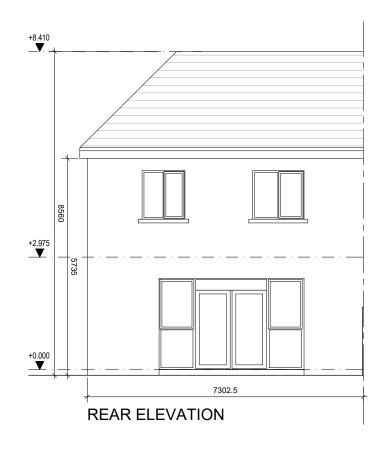

Do not scale this drawing. All dimensions to be checked on site. To be read with relevant Engineers drawings. Notes: All dimensions in millimetres.
 North point orientation / levels as per site plan.

This Housetype may be handed. See site layout External Finishes: Roof: Fibre-cement slates. Walls: Painted render finish Selected facing brick Windows: uPVC or timber framed Gutters/downpipes: uPVC or aluminium Front Door: Selected coloured composite or painted timber door with fanlight and/or sidelight and/or glazed light in leaf HOUSETYPE L1 SIDE & REAR ELEVATIONS & SECTION A-A Development at Academy Street Navan COINDALE LTD. PLANNING