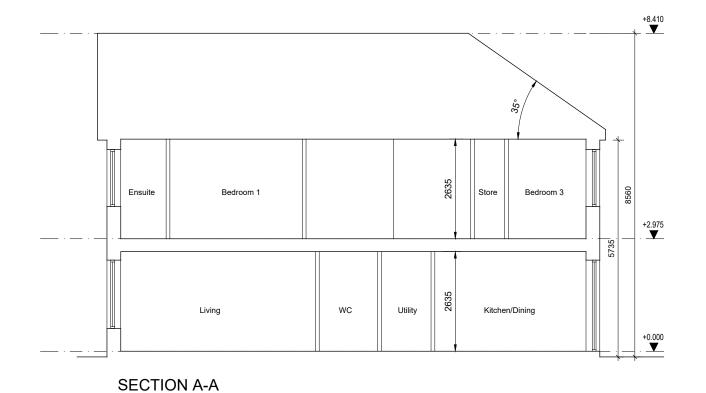

Do not scale this drawing. All dimensions to be checked on site. To be read with relevant Engineers drawings. Notes: All dimensions in millimetres.
 North point orientation / levels as per site plan.

This Housetype may be handed. See site layout External Finishes: Roof: Fibre-cement slates. Walls: Painted render finish Selected facing brick Windows: uPVC or timber framed Gutters/downpipes: uPVC or aluminium Front Door: Selected coloured composite or painted timber door with fanlight and/or sidelight and/or glazed light in leaf HOUSETYPE L1 SIDE & REAR ELEVATIONS & SECTION A-A Development at Academy Street Navan COINDALE LTD. PLANNING