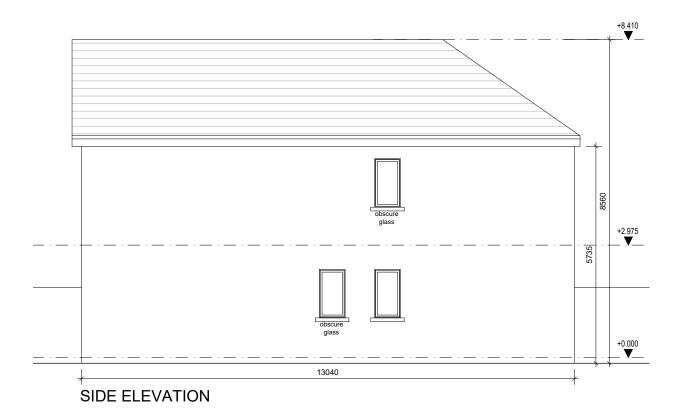

Do not scale this drawing. All dimensions to be checked on site. To be read with relevant Engineers drawings. Notes: All dimensions in millimetres.
 North point orientation / levels as per site plan.

This Housetype may be handed. See site layout External Finishes: Roof: Fibre-cement slates. Walls: Painted render finish Selected facing brick Windows: uPVC or timber framed Gutters/downpipes: uPVC or aluminium Front Door: Selected coloured composite or painted timber door with fanlight and/or sidelight and/or glazed light in leaf HOUSETYPE L1 SIDE & REAR ELEVATIONS & SECTION A-A Development at Academy Street Navan COINDALE LTD. PLANNING